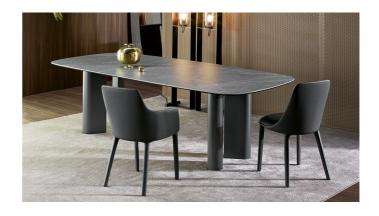

# Geometric Table

Designer: Alain Gilles

Summing up significant stylistic and material research, Geometric Table is a transforming shape-shifting table that plays on perspective: with a hypnotic visual effect, it looks different depending on the point of view, for a living area with a surprising personality. The concept is based on chameleon-like silhouettes, starting with the base: its drop-shaped four legs appear either thick or sharp and thin, playing together to offer a different perception of their visual weight as you walk around the table, with an impressive scenic yet slender and

graceful presence, given by its rounded shapes. The table is also available in three precious momomaterial finishes: a special clay hand finished spatula effect which gives the entire frame a sculptural look; Geometric Table Wood, where ebony is used to make both the top and the legs, as if the table were carved from a single block of wood; and last but not least Geometric Table with full marble top and legs. Geometric Table is also available in a four-meter long version, Geometric 400, a size designed specifically for offices and hospitality.