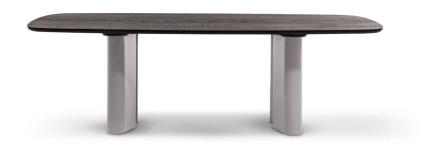

# Geometric Table

Designer: Alain Gilles

Summing up significant stylistic and material research, Geometric Table is a transforming shape-shifting table that plays on perspective: with a hypnotic visual effect, it looks different depending on the point of view, for a living area with a surprising personality. The concept is based on chameleon-like silhouettes, starting with the base: its drop-shaped four legs appear either thick or sharp and thin, playing together to offer a different perception of their visual weight as you walk around the table, with an impressive scenic yet slender and

graceful presence, given by its rounded shapes. The table is also available in three precious momomaterial finishes: a special clay hand finished spatula effect which gives the entire frame a sculptural look; Geometric Table Wood, where ebony is used to make both the top and the legs, as if the table were carved from a single block of wood; and last but not least Geometric Table with full marble top and legs. Geometric Table is also available in a four-meter long version, Geometric 400, a size designed specifically for offices and hospitality.