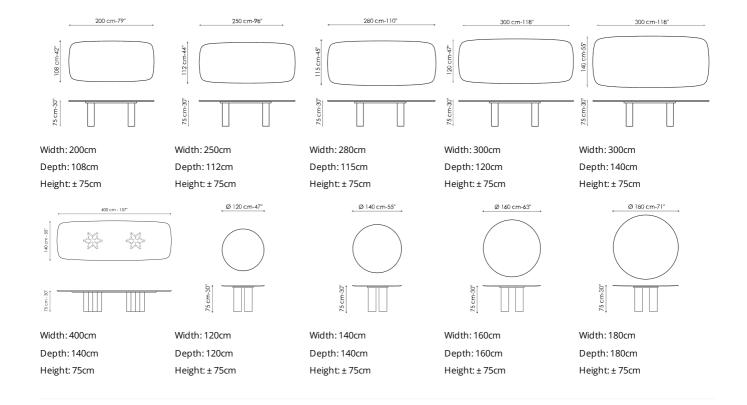

ing with the base: its drop-shaped four legs appear either thick or sharp and thin, playing together to offer a different perception of their visual weight as you walk around the table, with an impressive scenic yet slender and

graceful presence, given by its rounded shapes. The table is also available in three precious momomaterial finishes: a special clay hand finished spatula effect which gives the entire frame a sculptural look; Geometric Table Wood, where ebony is used to make both the top and the legs, as if the table were carved from a single block of wood; and last but not least Geometric Table with full marble top and legs. Geometric Table is also available in a four-meter long version, Geometric 400, a size designed specifically for offices and hospitality.





### Data sheet



## Barrel-shaped top

### Wood



#### Ceramic



Calacatta



Mat ceramic Ardesia grey



Mat ceramic Laurent



Calacatta macchia vecchia



Glossy ceramic Imperial grey



Glossy ceramic Black Onyx



Mountain peak



Glossy ceramic Rosso imperiale

#### Marble



Calacatta



Carrara



Marble Emperador



Marble Marquinia



Marble Rosso Carpazi



Saint Denis



Marble Fior di bosco

# Barrel-shaped top - 400 cm

#### Wood







Veneered wood Brushed coal oak

## Round top

#### Wood



Solid wood American walnut Brushed coal oak



Solid wood



Solid wood Brushed natural

oak

#### Ceramic



Ardesia grey



Calacatta



Calacatta macchia vecchia



Mat ceramic Laurent



Imperial grey



Black Onyx



Mountain peak



Rosso imperiale

#### Marble



Calacatta



Carrara



Empe