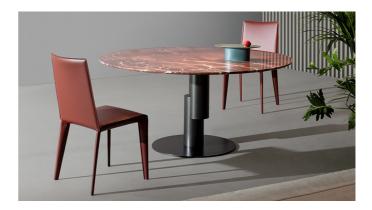

Innesti Designer: Paolo Grasselli

The base of the Innesti round table, designed by Paolo Grasselli for Bonaldo, appears detached from the upper part of the accessory, as though the top were suspended in the air. The two parts are united by a perfect, yet unexpected joint that puts this table in the spotlight with a great sculptural effect. This element becomes the standout feature of the living area, while dialoguing with the surrounding space thanks to the option to customize the details with different types of marble, wood and ceramic for the top and different metals for the base.