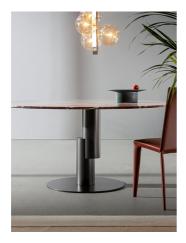

Innesti Designer: Paolo Grasselli

The base of the Innesti round table, designed by Paolo Grasselli for Bonaldo, appears detached from the upper part of the accessory, as though the top were suspended in the air. The two parts are united by a perfect, yet unexpected joint that puts this table in the spotlight with a great sculptural effect. This element becomes the standout feature of the living area, while dialoguing with the surrounding space thanks to the option to customize the details with different types of marble, wood and ceramic for the top and different metals for the base.