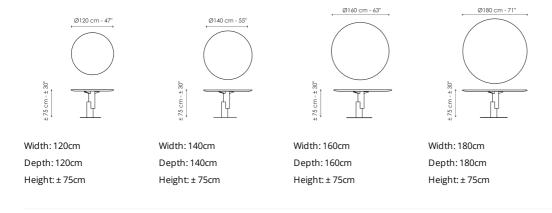

Innesti Designer: Paolo Grasselli



The base of the Innesti round table, designed by Paolo Grasselli for Bonaldo, appears detached from the upper part of the accessory, as though the top were suspended in the air. The two parts are united by a perfect, yet unexpected joint that puts this table in the spotlight with a great sculptural effect. This element becomes the standout feature of the living area, while dialoguing with the surrounding space thanks to the option to customize the details with different types of marble, wood and ceramic for the top and different metals for the base.





Data sheet



## Тор

| Wood            |                  |                 |  |
|-----------------|------------------|-----------------|--|
|                 |                  |                 |  |
|                 |                  |                 |  |
|                 |                  |                 |  |
| Solid wood      | Solid wood       | Solid wood      |  |
| American walnut | Brushed coal oak | Brushed natural |  |
|                 |                  | oak             |  |

Ceramic



Ardesia grey

Glossy ceramic Imperial grey



Mat ceramic Laurent



vecchia

Silk finish ceramic Calacatta macchia

Glossy ceramic Calacatta



Black Onyx







Glossy ceramic Rosso imperiale

## Marble



Marquinia



Marble

Marble Calacatta



Marble Rosso Carpazi



Saint Denis

Marble Fior