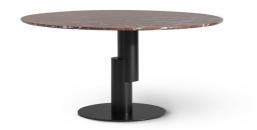

Innesti Designer: Paolo Grasselli

The base of the Innesti round table, designed by Paolo Grasselli for Bonaldo, appears detached from the upper part of the accessory, as though the top were suspended in the air. The two parts are united by a perfect, yet unexpected joint that puts this table in the spotlight with a great sculptural effect. This element becomes the standout feature of the living area, while dialoguing with the surrounding space thanks to the option to customize the details with different types of marble, wood and ceramic for the top and different metals for the base.