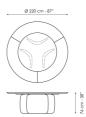

# Mellow ST

Designer: Bartoli Design

Conceived by Bartoli Design, Mellow features soft curvilinear shapes which are at the same time striking and sculptural. The base is made of curved elements moulded in high density polyurethane which in the new Mellow ST (Swivel Top) version, face outwards. The rounded shape of the base gives the structure a

sinuous and balanced appearance, thus allowing the table to interact with the space in which it is inserted. The Mellow ST also stands out on account of a large circular top, made using an external section in wood and an internal ceramic rotating section.

## Data sheet

Width: 160cm Depth: 160cm Height: 76cm

Width: 180cm Depth: 180cm Height: 76cm

Width: 220cm Depth: 220cm Height: 76cm