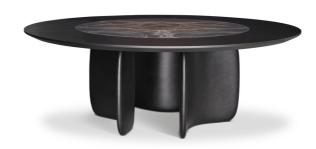

# Mellow ST

Designer: Bartoli Design

Conceived by Bartoli Design, Mellow features soft curvilinear shapes which are at the same time striking and sculptural. The base is made of curved elements moulded in high density polyurethane which in the new Mellow ST (Swivel Top) version, face outwards. The rounded shape of the base gives the structure a

sinuous and balanced appearance, thus allowing the table to interact with the space in which it is inserted. The Mellow ST also stands out on account of a large circular top, made using an external section in wood and an internal ceramic rotating section.