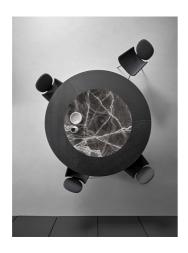

sinuous and balanced appearance, thus allowing the table to interact with the space in which it is inserted. The Mellow ST also stands out on account of a large circular top, made using an external section in wood and an internal ceramic rotating section.

#### Ceramic

Glossy ceramic Black Onyx

Glossy ceramic Calacatta

Silk finish ceramic Calacatta macchia vecchia

Glossy ceramic Imperial grey

Glossy ceramic Rosso imperiale

Glossy ceramic Mountain peak

Laurent