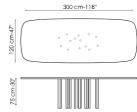

Width: 250cm Depth: 112cm Height: 75cm

Width: 300cm Depth: 120cm Height: 75cm

Width: 300cm Depth: 140cm Height: 75cm