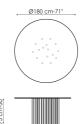

## **Data sheet**

Width: 120cm Depth: 120cm Height: 75cm

Width: 140cm Depth: 140cm Height: 75cm

Width: 160cm Depth: 160cm Height: 75cm

Width: 180cm Depth: 180cm Height: 75cm

Width: 200cm Depth: 108cm Height: 75cm