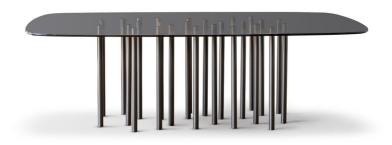

# Mille

Designer: Bartoli Design

A design conceived to furnish and characterise the spaces, thanks to the transparency of the glass top combined with the numerous steel legs, thin tubular elements in chrome-plated steel or in bronze or lead mat painted metal that vary in number and position, depending on the sizes and shape of the top, in order to ensure maximum stability and visual coherence. Mille is a fixed table

that seems to possess all the harmony and dynamism of a transparent body in motion. Suitable for private residences and contract contexts, it is available with round or round-edges top and in many sizes in order to meet all hospitality needs