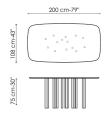

## **Data sheet**

Width: 120cm Depth: 120cm Height: 75cm

Width: 140cm Depth: 140cm Height: 75cm

Width: 160cm Depth: 160cm Height: 75cm

Width: 180cm Depth: 180cm Height: 75cm

Width: 200cm Depth: 108cm Height: 75cm

Width: 250cm Depth: 112cm Height: 75cm

Width: 300cm Depth: 120cm Height: 75cm

Width: 300cm Depth: 140cm Height: 75cm