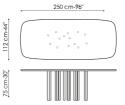

Width: 250cm Depth: 112cm Height: 75cm

Width: 300cm Depth: 120cm Height: 75cm

Width: 300cm Depth: 140cm Height: 75cm