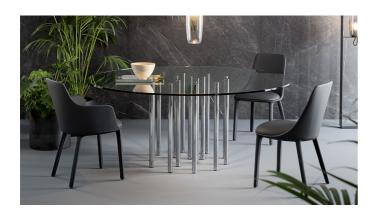

# Mille

Designer: Bartoli Design

A design conceived to furnish and characterise the spaces, thanks to the transparency of the glass top combined with the numerous steel legs, thin tubular elements in chrome-plated steel or in bronze or lead mat painted metal that vary in number and position, depending on the sizes and shape of the top, in order to ensure maximum stability and visual coherence. Mille is a fixed table

that seems to possess all the harmony and dynamism of a transparent body in motion. Suitable for private residences and contract contexts, it is available with round or round-edges top and in many sizes in order to meet all hospitality needs