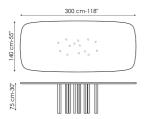

Width: 250cm Depth: 112cm Height: 75cm

Width: 300cm Depth: 120cm Height: 75cm

Width: 300cm Depth: 140cm Height: 75cm