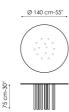

## **Data sheet**

Width: 120cm Depth: 120cm Height: 75cm

Width: 140cm Depth: 140cm Height: 75cm

Width: 160cm Depth: 160cm Height: 75cm

Width: 180cm Depth: 180cm Height: 75cm

Width: 200cm Depth: 108cm Height: 75cm