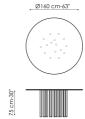

## **Data sheet**

Width: 120cm Depth: 120cm Height: 75cm

Width: 140cm Depth: 140cm Height: 75cm

Width: 160cm Depth: 160cm Height: 75cm

Width: 180cm Depth: 180cm Height: 75cm

Width: 200cm Depth: 108cm Height: 75cm