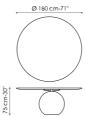

## Data sheet

Width: 140cm Depth: 140cm Height: ± 75cm

Width: 160cm Depth: 160cm Height: ± 75cm

Width: 180cm Depth: 180cm Height: ± 75cm