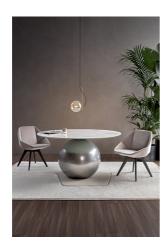

# Circus

Designer: Fabrice Berrux

Circus is a fixed table which draws on the laws of physics for its contrast of quite different geometric shapes: the impressive and scenic central base is surmounted by a large disc-shaped top, evoking a pleasant sensation of movement. The table acquires strength and elegance in a unique balancing act, becoming the real protagonist of the living area. The top is available in solid

wood, ceramic or marble, and it adapts perfectly to the style of the house, blending harmoniously with the environment without, however, losing its uniqueness. The metal base is available in different versions, including the elegant bronze, lead, pearl gold, and burnished, clouded chrome, dark nickel and brown nickel finishes.