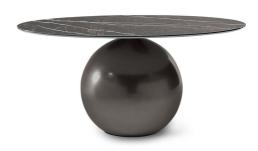

# Circus

Designer: Fabrice Berrux

Circus is a fixed table which draws on the laws of physics for its contrast of quite different geometric shapes: the impressive and scenic central base is surmounted by a large disc-shaped top, evoking a pleasant sensation of movement. The table acquires strength and elegance in a unique balancing act, becoming the real protagonist of the living area. The top is available in solid

wood, ceramic or marble, and it adapts perfectly to the style of the house, blending harmoniously with the environment without, however, losing its uniqueness. The metal base is available in different versions, including the elegant bronze, lead, pearl gold, and burnished, clouded chrome, dark nickel and brown nickel finishes.