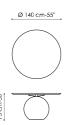

## Data sheet

Width: 140cm Depth: 140cm Height: ± 75cm

Width: 160cm Depth: 160cm Height: ± 75cm

Width: 180cm Depth: 180cm Height: ± 75cm