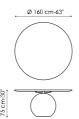

## Data sheet

Width: 140cm Depth: 140cm Height: ± 75cm

Width: 160cm Depth: 160cm Height: ± 75cm

Width: 180cm Depth: 180cm Height: ± 75cm