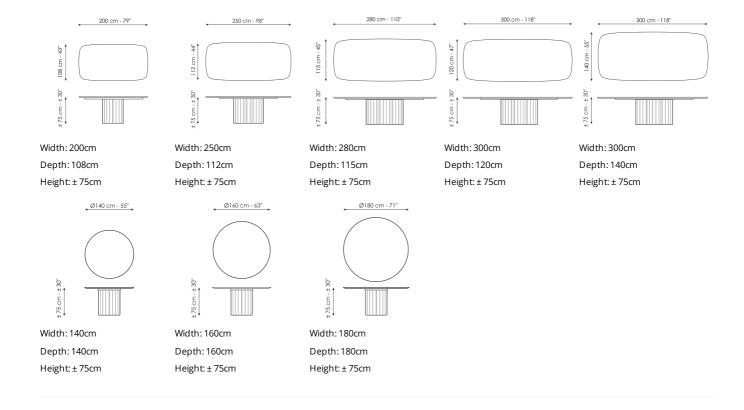

# **BONALDO**

# Dorian Table

Designer: Spazioameno



In the table Dorian, flexible qualities and geometric simplicity establish an interplay through contrast. The large top - made of ceramic, marble or wood - rests on a base with a striking sculptural character, consisting of an elegant and

surprising elongated cylinder that recalls the shape of a Greek column and which pushes the design towards ancient architectural horizons.





## Data sheet



# Barrel shaped top

### Wood



#### Ceramic



### Marble



# Round top

#### Wood



Solid wood American walnut



Solid wood Brushed coal oak



Solid wood Brushed natural

oak

#### Ceramic



Mat ceramic Ardesia grey



Glossy ceramic Calacatta



Silk finish ceramic Calacatta macchia vecchia



Glossy ceramic Imperial grey



Mat ceramic Laurent



Glossy ceramic Rosso imperiale



Glossy ceramic Black Onyx



Glossy ceramic Mountain peak

#### Marble



Marble Calacatta



Marble Carrara



Emperador



Marble Fior di bosco



Marble Marquinia



Marble Rosso Carpazi



Marble Saint Denis

### Base

### Plastic



High density polyurethane Brushed bronze



High density polyurethane Brushed lead

The samples above represent the complete range of materials and finishes available