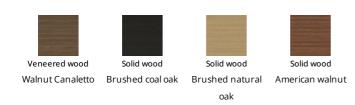

### Wood

#### Wood

Solid wood American walnut

Solid wood Brushed coal oak

Solid wood Brushed natural

oak