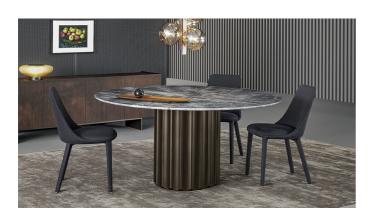

# Dorian Table

Designer: Spazioameno

In the table Dorian, flexible qualities and geometric simplicity establish an interplay through contrast. The large top - made of ceramic, marble or wood - rests on a base with a striking sculptural character, consisting of an elegant and

surprising elongated cylinder that recalls the shape of a Greek column and which pushes the design towards ancient architectural horizons.