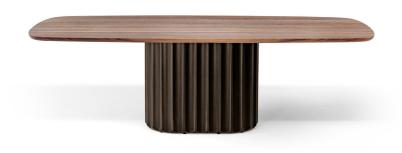

# Dorian Table

Designer: Spazioameno

In the table Dorian, flexible qualities and geometric simplicity establish an interplay through contrast. The large top - made of ceramic, marble or wood - rests on a base with a striking sculptural character, consisting of an elegant and

surprising elongated cylinder that recalls the shape of a Greek column and which pushes the design towards ancient architectural horizons.